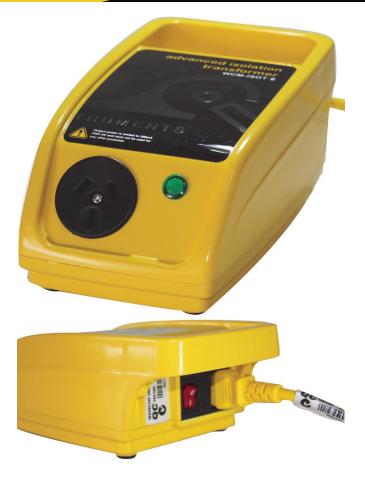

# WCM - ISOT II **ISOLATION TRANSFORMER UNIT**

This new Gen II Isolation Unit has been created to overcome the problems of other units currently on the market. Features such as switchable power input, output and input power indicators, built-in fuse holder with spare fuse carrier and sloping front test socket to accommodate various RCD shapes and bodies.

The WCM-ISOT II with its rugged and ergonomically designed casing featuring impact resistant and flame retardant plastics, has been specifically designed and manufactured in Australia by Wavecom Instruments to meet international standards.

# **Features**

- Incorporates fuse protected input power switch
- Input power indication (RED neon) •
- Output power indication (GREEN neon) •
- Detachable input power cable (standard IEC to 3 PIN AUST)
- Ergonomic design
- Impact Resistant and Flame Retardant housing
- Built in carry handle