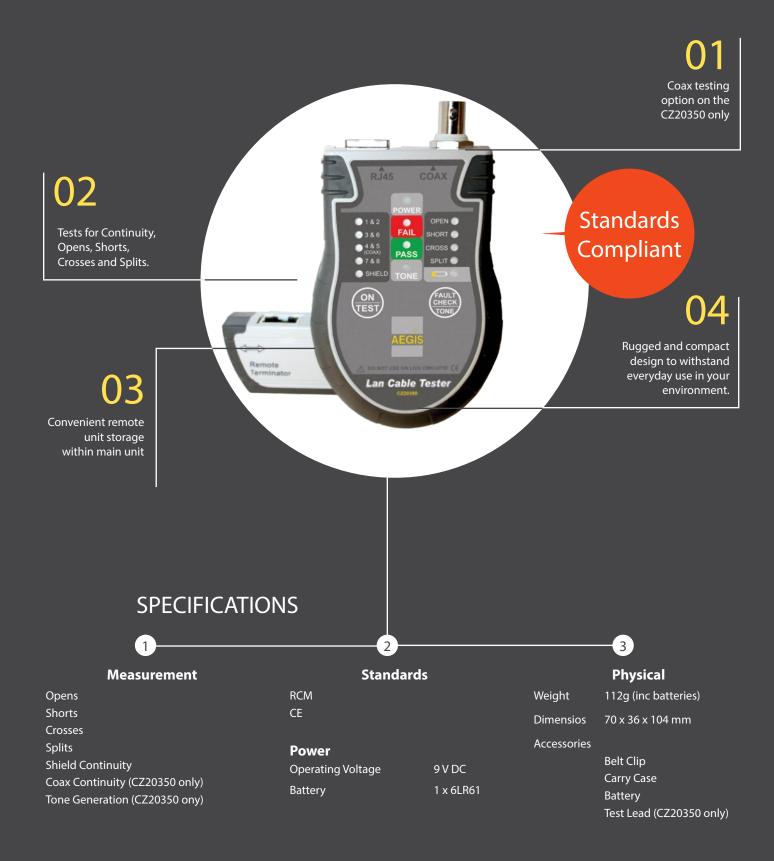

# Easy to operate LAN tester!

Local Area Network cabling faults can be difficult to diagnose - unless you have the CZ20250 and CZ20350 ! These easy to operate LAN testers enable you to test your wiring and connections at installation or after maintenance, and are great Cat 5, Cat 6 and Cat 7 cable testers, making them the most convenient tools on the market.

Ideal for working on site, these testers are rugged and compact, being constructed to withstand the harsh environments encountered by electricians on a daily basis.

With the press of a single button you can automatically run a barrage of tests, including tests for Continuity, Opens, Shorts, Crosses and Splits. You can also identify which pairs require correction;. With the CZ20350 you can also test coax continuity and generate a tracing tone for cable identification.

The unit will scan all combinations without you having to do anything other than initiate the test. Tests are performed at lightning speed, saving you as much time as possible.

# **LAN Tester**

The CZ20250 and CZ20350 are comprehensive wiring testers for all LAN networks built for everyday use by electricians and IT professionals worldwide. These testers have been designed with the knowledge and experience of a test equipment company that has provided tools for the data and networking trades for many years.