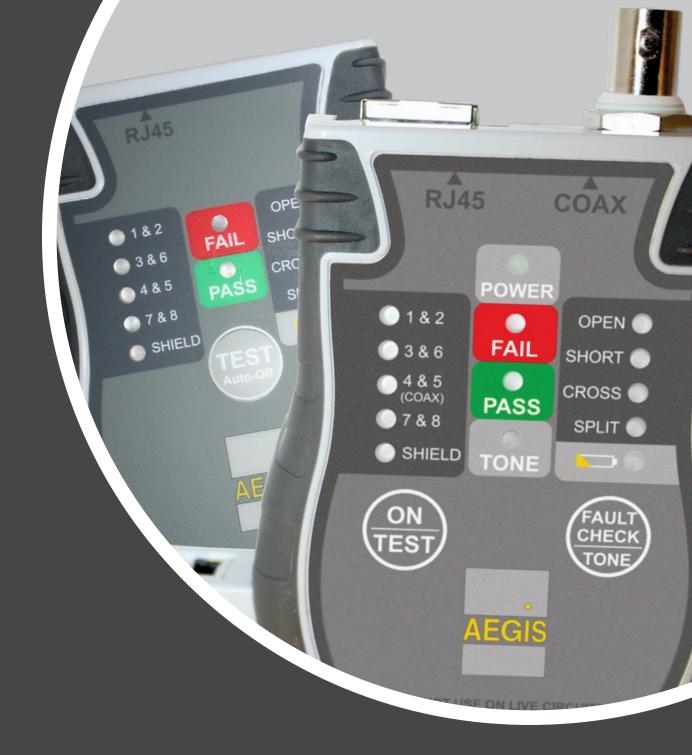

# Easy to operate LAN tester!

Local Area Network cabling faults can be difficult to diagnose - unless you have the CZ20250 and CZ20350 ! These easy to operate LAN testers enable you to test your wiring and connections at installation or after maintenance, and are great Cat 5, Cat 6 and Cat 7 cable testers, making them the most convenient tools on the market.

Ideal for working on site, these testers are rugged and compact, being constructed to withstand the harsh environments encountered by electricians on a daily basis.

With the press of a single button you can automatically run a barrage of tests, including tests for Continuity, Opens, Shorts, Crosses and Splits. You can also identify which pairs require correction;. With the CZ20350 you can also test coax continuity and generate a tracing tone for cable identification.

The unit will scan all combinations without you having to do anything other than initiate the test. Tests are performed at lightning speed, saving you as much time as possible.

# **LAN Tester**

The CZ20250 and CZ20350 are comprehensive wiring testers for all LAN networks built for everyday use by electricians and IT professionals worldwide. These testers have been designed with the knowledge and experience of a test equipment company that has provided tools for the data and networking trades for many years.