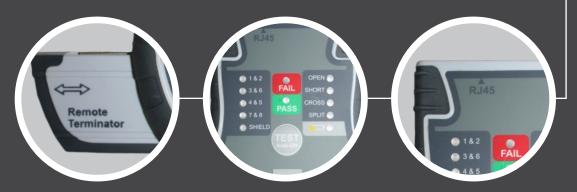

Ideal for working on site, these testers are rugged and compact, being constructed to withstand the harsh environments encountered by electricians on a daily basis.

With the press of a single button you can automatically run a barrage of tests, including tests for Continuity, Opens, Shorts, Crosses and Splits. You can also identify which pairs require correction;. With the CZ20350 you can also test coax continuity and generate a tracing tone for cable identification.

The unit will scan all combinations without you having to do anything other than initiate the test. Tests are performed at lightning speed, saving you as much time as possible.