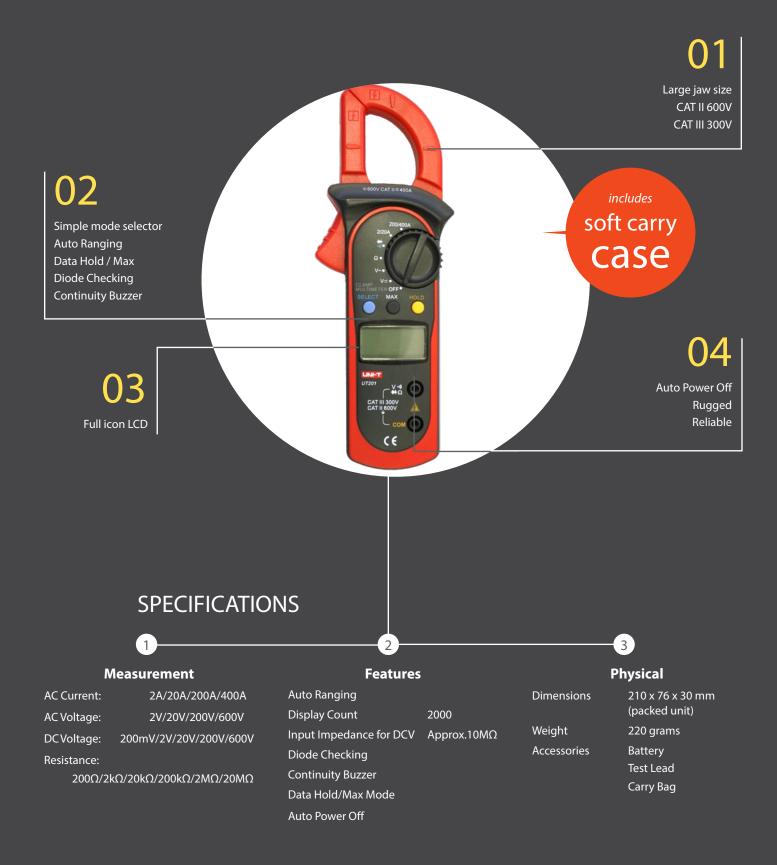

### An entry level clamp meter!

The Aegis range of clamp meters all combine a comprehensive range of test functions whilst maintaining simplicity of use, making them the ideal choice for everyday use.

The CZ20067 is essential for measurements of current, voltage, and resistance are included along with diode and continuity testing.

The CZ20067 is made rugged to withstand the everyday operation required in the electrical industry.

Auto ranging, data hold, and max functions add to this entry level clamp meter whilst over range indication and low battery warning prevents measurement errors.

The CZ20067 comes complete with leads in a soft carry case.

## 400A AC Clamp

The perfect clamp meter for basic electrical testing on domestic and light commercial installations, the CZ20065 comes standard with all test leads and in a soft carry case.