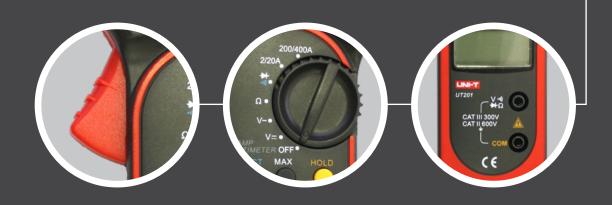

### An entry level clamp meter!

The Aegis range of clamp meters all combine a comprehensive range of test functions whilst maintaining simplicity of use, making them the ideal choice for everyday use.

The CZ20067 is essential for measurements of current, voltage, and resistance are included along with diode and continuity testing.

The CZ20067 is made rugged to withstand the everyday operation required in the electrical industry.

Auto ranging, data hold, and max functions add to this entry level clamp meter whilst over range indication and low battery warning prevents measurement errors.