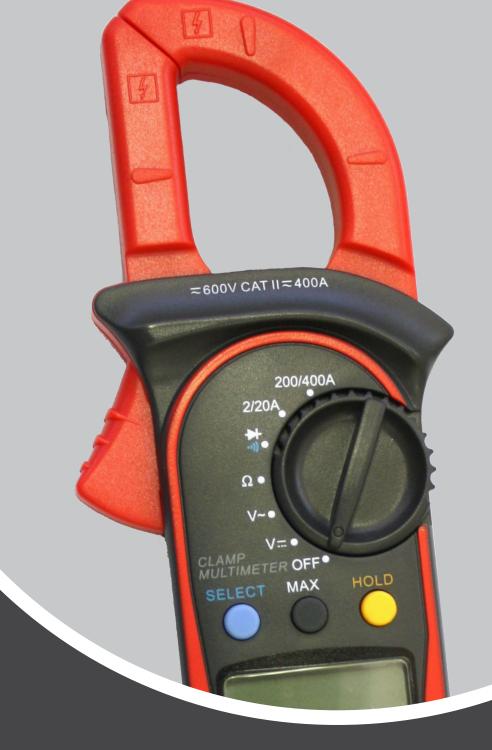

### An entry level clamp meter!

The Aegis range of clamp meters all combine a comprehensive range of test functions whilst maintaining simplicity of use, making them the ideal choice for everyday use.

The CZ20067 is essential for measurements of current, voltage, and resistance are included along with diode and continuity testing.

The CZ20067 is made rugged to withstand the everyday operation required in the electrical industry.

Auto ranging, data hold, and max functions add to this entry level clamp meter whilst over range indication and low battery warning prevents measurement errors.

## 400A AC Clamp

The perfect clamp meter for basic electrical testing on domestic and light commercial installations, the CZ20065 comes standard with all test leads and in a soft carry case.