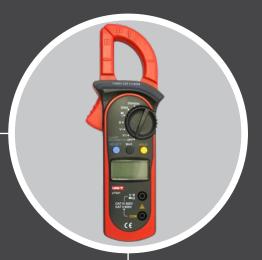

### An entry level clamp meter!

The Aegis range of clamp meters all combine a comprehensive range of test functions whilst maintaining simplicity of use, making them the ideal choice for everyday use.

The CZ20067 is essential for measurements of current, voltage, and resistance are included along with diode and continuity testing.

The CZ20067 is made rugged to withstand the everyday operation required in the electrical industry.

Auto ranging, data hold, and max functions add to this entry level clamp meter whilst over range indication and low battery warning prevents measurement errors.

## 400A AC Clamp

The perfect clamp meter for basic electrical testing on domestic and light commercial installations, the CZ20065 comes standard with all test leads and in a soft carry case.