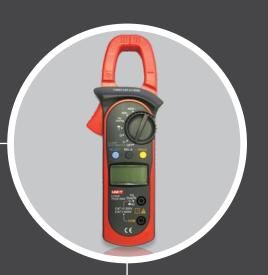

# A fully featured 400 A clamp

The Aegis range of clamp meters all combine a comprehensive range of test functions whilst maintaining simplicity of use, making them the ideal choice for everyday use.

The CZ20065 is a fully featured 400 A clamp meter perfectly suited to residential, commercial, and industrial applications alike.

# 400A AC/DC TRMS

The perfect clamp meter for domestic and light commercial electrical installations, the CZ20065 comes standard with all test leads and in a soft carry case.

Aegis has designed,

manufactured and supplied