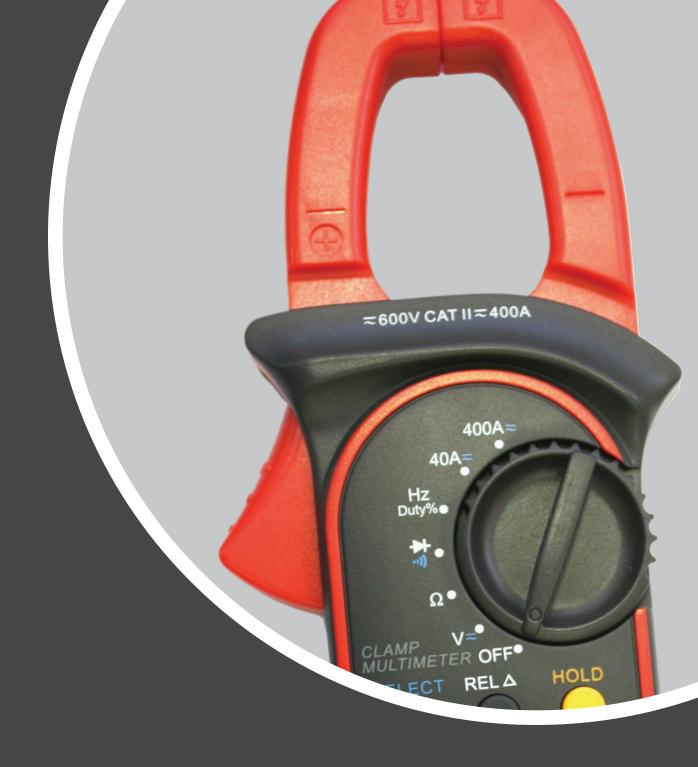

# A fully featured 400 A clamp

The Aegis range of clamp meters all combine a comprehensive range of test functions whilst maintaining simplicity of use, making them the ideal choice for everyday use.

The CZ20065 is a fully featured 400 A clamp meter perfectly suited to residential, commercial, and industrial applications alike.

The CZ20065 is made rugged and reliable to withstand the everyday operation required within the electrical industry.

Combined with the AC and DC current measurement are voltage, resistance, and frequency measurement. Diode checking and a continuity buzzer are included as standard.

Additionally measurements are made easier with the data hold and relative modes. The clamp opening allows for up to 28mm diameter cables.