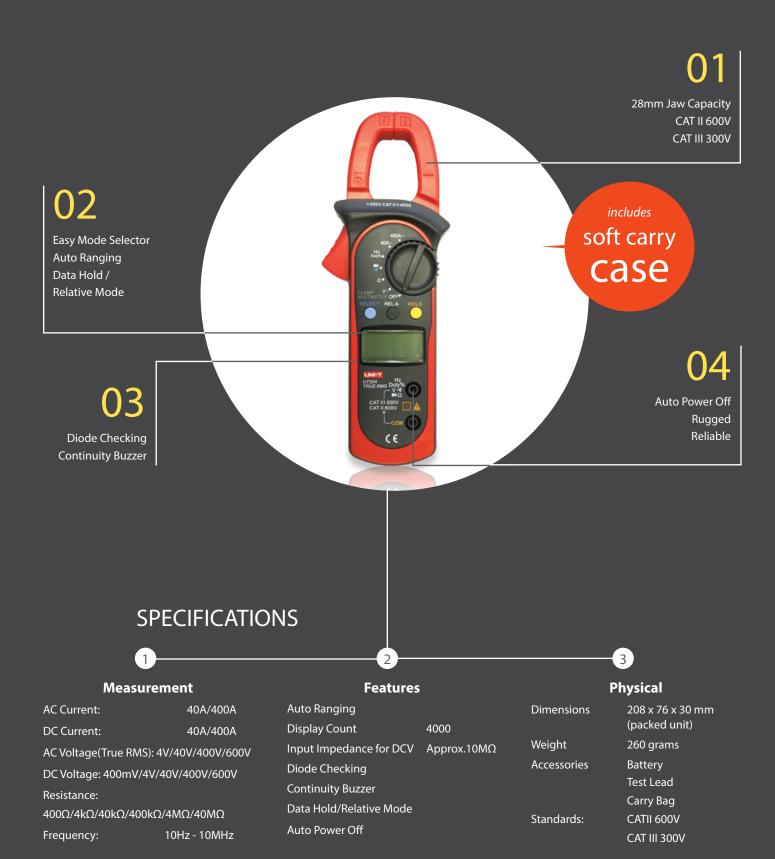

# A fully featured 400 A clamp

The Aegis range of clamp meters all combine a comprehensive range of test functions whilst maintaining simplicity of use, making them the ideal choice for everyday use.

The CZ20065 is a fully featured 400 A clamp meter perfectly suited to residential, commercial, and industrial applications alike.

The CZ20065 is made rugged and reliable to withstand the everyday operation required within the electrical industry.

Combined with the AC and DC current measurement are voltage, resistance, and frequency measurement. Diode checking and a continuity buzzer are included as standard.

Additionally measurements are made easier with the data hold and relative modes. The clamp opening allows for up to 28mm diameter cables.

# 400A AC/DC TRMS

The perfect clamp meter for domestic and light commercial electrical installations, the CZ20065 comes standard with all test leads and in a soft carry case.

Aegis has designed,

manufactured and supplied