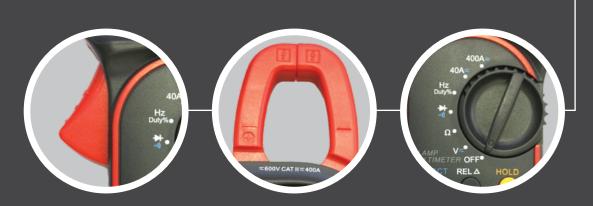

The CZ20065 is made rugged and reliable to withstand the everyday operation required within the electrical industry.

Combined with the AC and DC current measurement are voltage, resistance, and frequency measurement. Diode checking and a continuity buzzer are included as standard.

Additionally measurements are made easier with the data hold and relative modes. The clamp opening allows for up to 28mm diameter cables.